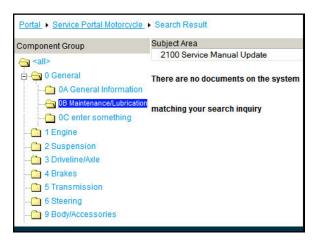

The allocated component group is displayed in the second line of left column in the document list. The component group selection is available for Bulletins only. "Component Group" search is not available for Manuals and Downloads.

| Component Group                                                                                            | Subject Area                        | [                                                                                                                                                                                                                                                                                                                                                                                      |
|------------------------------------------------------------------------------------------------------------|-------------------------------------|----------------------------------------------------------------------------------------------------------------------------------------------------------------------------------------------------------------------------------------------------------------------------------------------------------------------------------------------------------------------------------------|
| <al> <al></al></al>                                                                                        | <all></all>                         |                                                                                                                                                                                                                                                                                                                                                                                        |
| O General <u>1Engine</u> <u>2 Suspension</u> <u>3 Driveline/Axle</u> <u>4 Brakes</u> <u>5 Transmission</u> | Ref, Comp, Subj<br>M-T-0009<br>1000 | VINs         D           5SA AK 49A# A7         De           5SA AK 49K# A7         De           5SA AK 4BA# A7         De           SSA AK 4BA# B7         De           SSA AK 4BA# B7         De |
| 6 Steering<br>9 Body/Accessories                                                                           | M-F-0001<br>2200                    | 5SA AK 45A# 37 Ap<br>5SA AK 45A# 47 Ap<br>5SA AK 45A# 57 De<br>5SA AK 45A# 67<br>5SA AK 45A# 77<br>>>                                                                                                                                                                                                                                                                                  |
|                                                                                                            | YC-0434-R<br>2400                   | JS1 CY 1111 00 No<br>JS1 CY 1112 00 No<br>JS1 CY 1214 00 De<br>JS1 CY 1214 00<br>JS1 CY 1315 E0<br>>>                                                                                                                                                                                                                                                                                  |
|                                                                                                            | M-4-0260<br>1<br>2100               | JS1 A1 1111 00 Ma<br>JS1 A1 1112 00 Ju<br>JS1 A1 1314 00 De<br>JS1 B6 1111 00<br>JS1 B6 1112 00                                                                                                                                                                                                                                                                                        |

Fig. 21 Selection of Component Group for Bulletins

|        | Da | ate from/to |            |         | Language  |
|--------|----|-------------|------------|---------|-----------|
| •      | 0  | 1.03.2006   | 01.12.2006 | refresh | preferred |
| system |    |             |            |         |           |
|        |    |             |            |         |           |
|        |    |             |            |         |           |
|        |    |             |            |         |           |
|        |    |             |            |         |           |