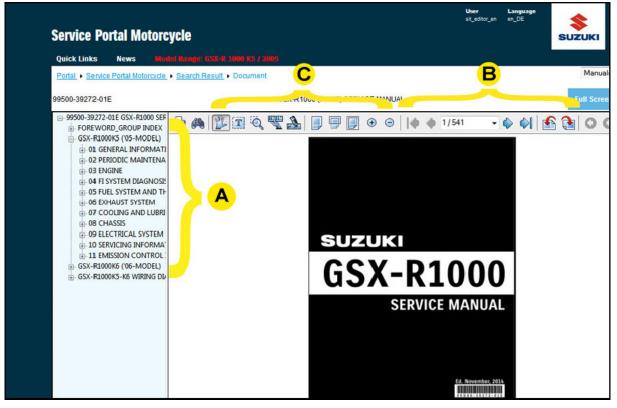

## 6-1 Opening a Document

### - from the document list showing Manuals

| Service Portal Motorcycle |           |                                                                                        |                  | <b>User</b><br>dealer_gb      | Language<br>en_DE | <b>SUZUKI</b> |   | Way of Life! |            |     |
|---------------------------|-----------|----------------------------------------------------------------------------------------|------------------|-------------------------------|-------------------|---------------|---|--------------|------------|-----|
| Quick Links               | News      |                                                                                        |                  |                               |                   |               |   |              | ■<br>▲ Pur | ial |
| Portal + Service          | Portal Mo | otorcycle + Searc                                                                      | h Result         |                               |                   |               |   | Manua        | als        | •   |
| Subject Area              |           |                                                                                        |                  |                               |                   | Language      |   |              |            |     |
| <all></all>               | -         |                                                                                        |                  |                               |                   | preferred     | - |              |            |     |
|                           |           |                                                                                        |                  | Document 1 - 7 of 7           |                   |               |   |              |            |     |
| Ref, Subj                 |           | VINs                                                                                   | Date             | Title                         |                   |               |   |              |            |     |
| 99500-39311-01E<br>1000   | I         | JS1 CL 1111 00<br>JS1 CL 2111 00                                                       |                  | GSX-R1000 (K7-K8) SERVICE MA  | NUAL              |               |   | en           | open       | *   |
| 99500-39272-016<br>1000   | Ξ         | JS1 B6 1111 00<br>JS1 B6 2111 00                                                       |                  | GSX-R1000 (K5-K6) SERVICE MA  | NUAL              |               |   | en           | open       | ш   |
| 99500-39381-018<br>1000   | Ξ         | JS1 CY 1111 00<br>JS1 CY 1112 00<br>JS1 CY 1113 90<br>JS1 CY 1113 A0<br>JS1 CY 1113 B0 | Jul 28, 2014<br> | GSX-R1000/Z (K9-L1) SERVICE N | /ANUAL            |               |   | en           | open       |     |
| 99500-39242-016<br>1000   | E         | JS1 BZ 1111 00<br>JS1 BZ 2111 00                                                       |                  | GSX-R1000 (K3-K4) SERVICE MA  | NUAL              |               |   | en           | open       |     |

Fig. 26 Document list with Manuals for the selected model GSX-R 1000

To view a document, click the referring **open** button. Then the Service Portal will display the document content.