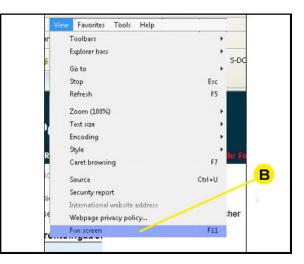

## 1-4 Optimize Your Browser Display

For navigating within the Service Portal, you will not need the top menu bar of your browser. To mask out the browser menu bar just select View -> Full screen or the key F11. If you want to mask in the menu bar again, move the mouse pointer to the top of the monitor screen and click the symbol Restore.

Fig. 2 View of Internet Explorer 8

B Click **Full screen** or the **F11**-key to mask out the browser menu bar

1-5 Vehicle Identification Number (VIN) and Model Code