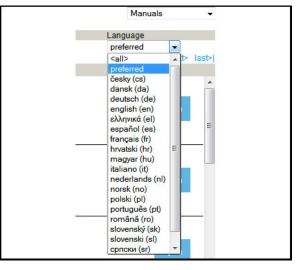

## 3-4 Language Selection

On the service portal, documents can exist in one or more languages. For example in Switzerland a Bulletin can be available in French, German and Italian. If there is a technician in the Italian part of Switzerland, he will choose Italian as his preferred language in the login system (user administration). The service portal will display the documents in Italian for this technician. In case there is a document available only in German and French, the Italian technician will then see the document in the next available language (fall back). The language fall back system is active only in the language setting <preferred>. If a certain language has been selected, only these documents are displayed - no documents in other languages.

Fig. 10 In the language drop down box <preferred> is preselected